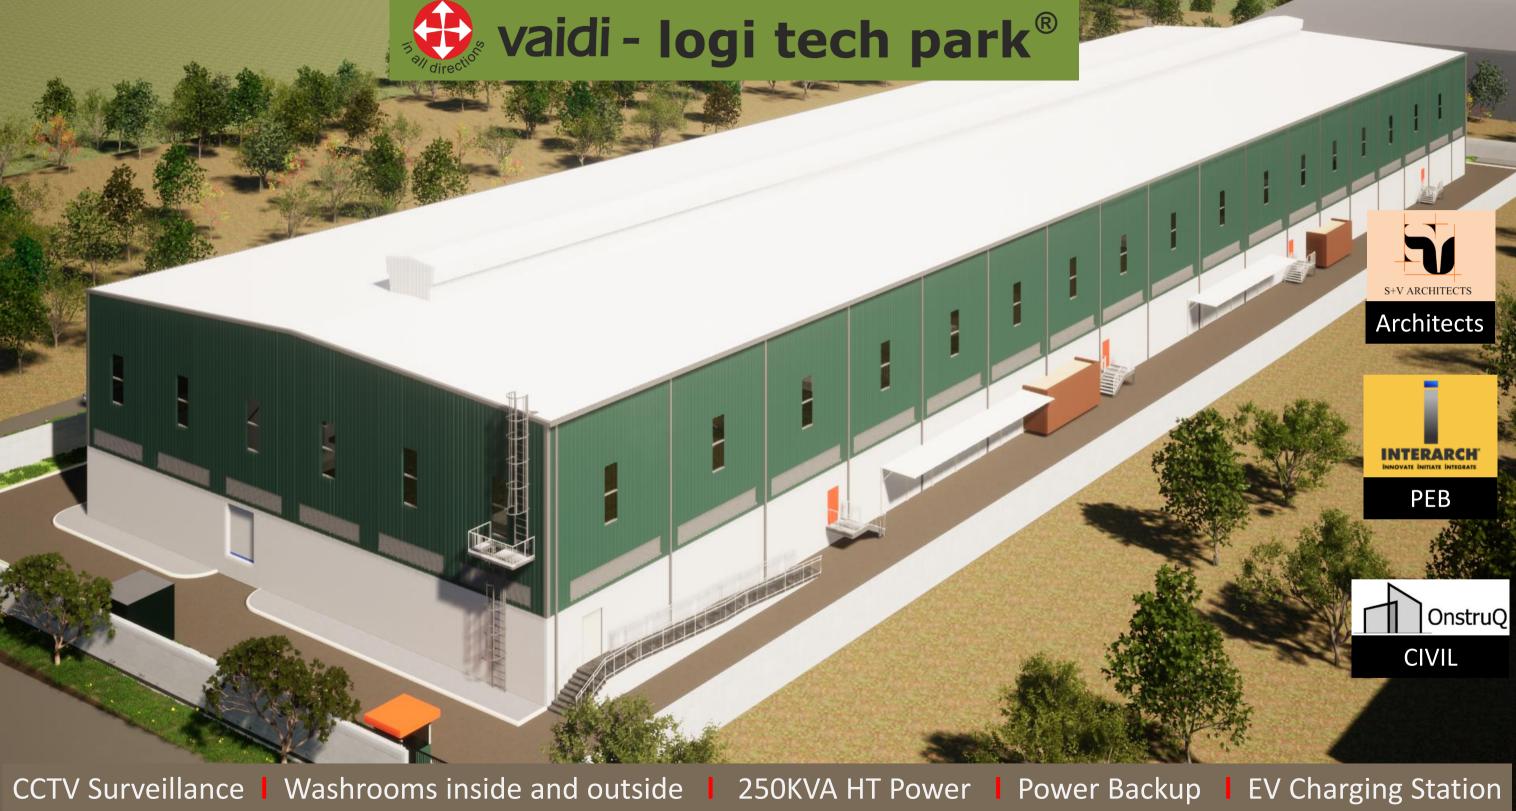

## https://goo.gl/maps/bz2uonjtcUmqnt8c6

70000 Sq.ft | Grade A Warehouse | FM02 Flooring | 6 Tons/Sq.Mtr | 2500 Sq.ft Office Space | 12 Mtrs. Eve Height | Six Docks with Dock Levellers | 1.2 Mtr Plinth Height | Insulated Roof | Lightning Arrestor | Fire Alarm and Safety System | Provision for Fire Hydrant and Sprinkler System |

## Floor Plan

CCTV Surveillance I Washrooms inside and outside I 250KVA HT Power I Power Backup I EV Charging Station I 2/4 Wheeler and Truck Parking I 24 x 7 Security I Mailroom I RWH Facility I