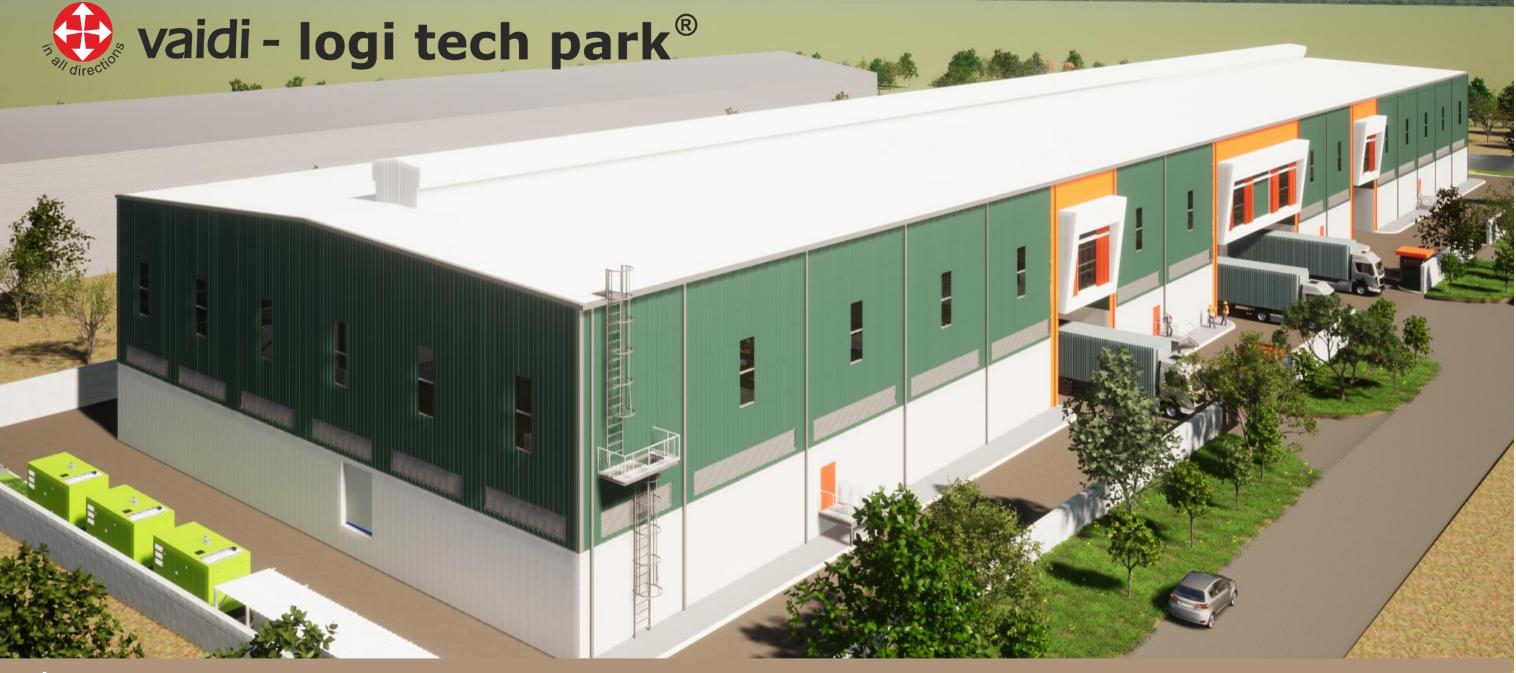

5<sup>th</sup> logi tech park, work in progress, Ready to use-July 2023

## https://goo.gl/maps/bz2uonjtcUmqnt8c6

70000 Sq.ft | Grade A Warehouse | FM02 Flooring | 6 Tons/Sq.Mtr | 2500 Sq.ft Office Space | 12 Mtrs. Eve Height | Six Docks with Dock Levellers | 1.2 Mtr Plinth Height | Insulated Roof | Lightning Arrestor | Fire Alarm and Safety System | Provision for Fire Hydrant and Sprinkler System |