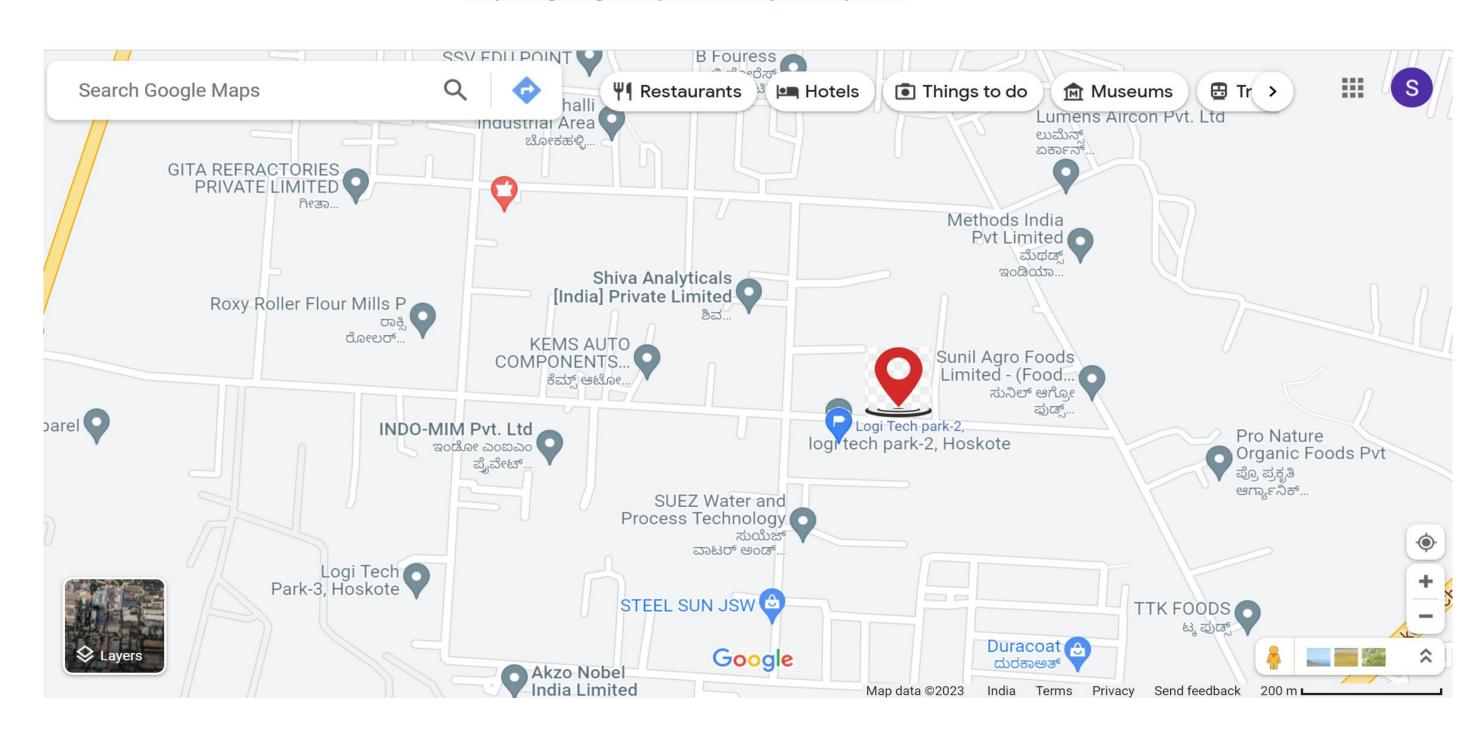

## Location

## https://goo.gl/maps/bz2uonjtcUmqnt8c6

70000 Sq.ft | Grade A Warehouse | FM02 Flooring | 6 Tons/Sq.Mtr | 2500 Sq.ft Office Space | 12 Mtrs. Eve Height | Six Docks with Dock Levellers | 1.2 Mtr Plinth Height | Insulated Roof | Lightning Arrestor | Fire Alarm and Safety System | Provision for Fire Hydrant and Sprinkler System |