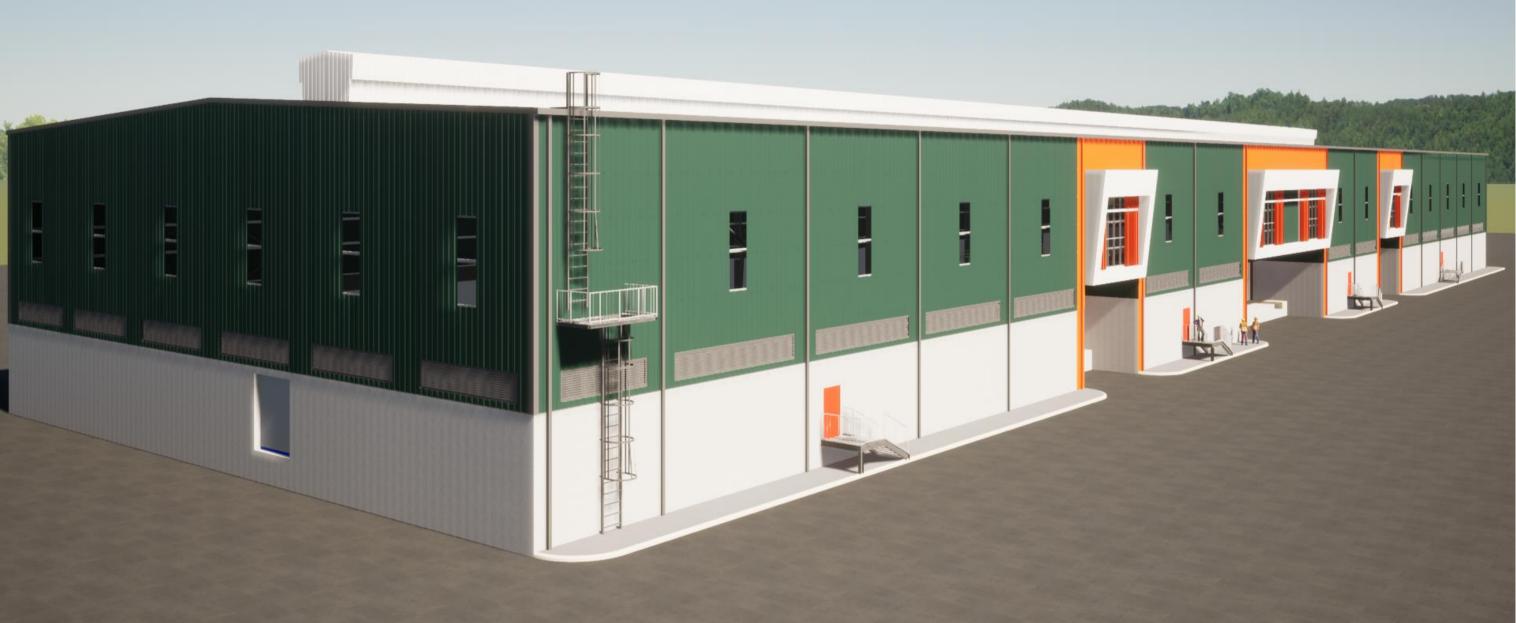

## https://goo.gl/maps/bz2uonjtcUmqnt8c6

70000 Sq.ft | Grade A Warehouse | FM02 Flooring | 6 Tons/Sq.Mtr | 2500 Sq.ft Office Space | 12 Mtrs. Eve Height | Six Docks with Dock Levellers | 1.2 Mtr Plinth Height | Insulated Roof | Lightning Arrestor | Fire Alarm and Safety System | Provision for Fire Hydrant and Sprinkler System |