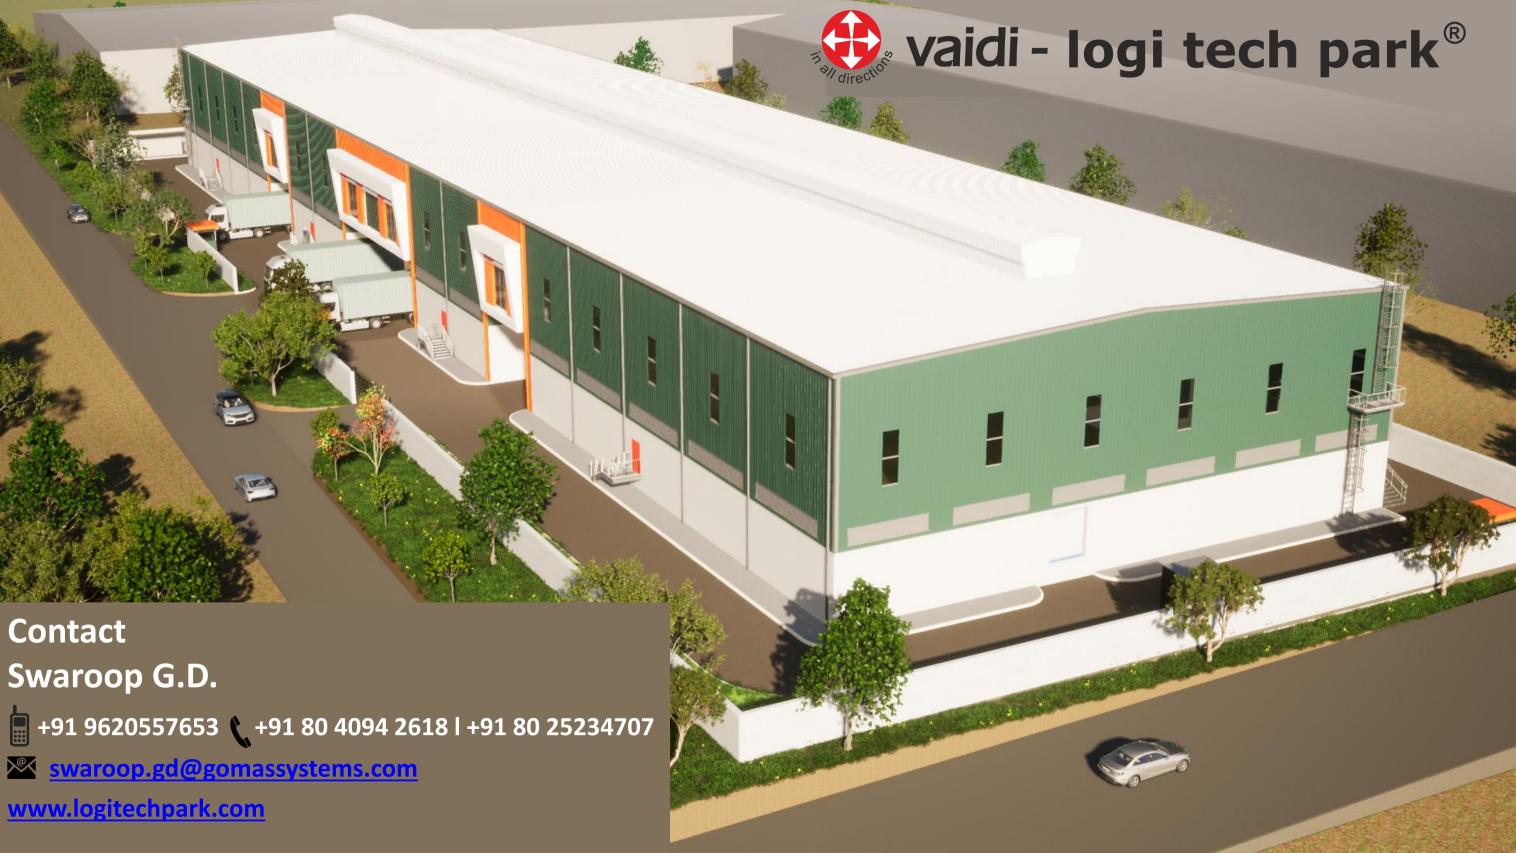

## https://goo.gl/maps/bz2uonjtcUmqnt8c6

70000 Sq.ft | Grade A Warehouse | FM02 Flooring | 6 Tons/Sq.Mtr | 2500 Sq.ft Office Space | 12 Mtrs. Eve Height | Six Docks with Dock Levellers | 1.2 Mtr Plinth Height | Insulated Roof | Lightning Arrestor | Fire Alarm and Safety System | Provision for Fire Hydrant and Sprinkler System |